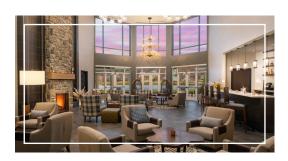

#### **Meetings & Events**

- 3,100 sq. ft. of on-site, waterfront meeting space
- Wonderful natural light; blackout drapes available when needed
- Seasonal outdoor event space with spectacular views of Lake Flower
- Chef curated catering menus
- Comfortable common areas with modern décor
- Complimentary high-speed Wi-Fi connectivity

#### **Eat & Drink**

- Enjoy a lakefront meal in our on-site restaurant, Boathouse Saranac Lake Pub
- Gastro-pub style menu & local craft beers
- Continue the conversation in Navigators Lounge for cocktails overlooking Pontiac Bay
- Catering menus to fit every occasion, from cocktail receptions, to healthy energizing breaks, to intimate plated meals or buffets.