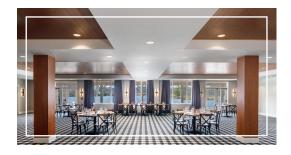

#### **Meetings & Events**

- 3,100 sq. ft. of on-site, waterfront meeting space
- Wonderful natural light; blackout drapes available when needed
- Seasonal outdoor event space with spectacular views of Lake Flower
- Chef curated catering menus
- Comfortable common areas with modern décor
- Complimentary high-speed Wi-Fi connectivity